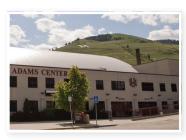

#### **U OF M - ADAMS CENTER**

seating capacity: **7,500** facility: HOME TO THE MONTANA GRIZZLIES BASKETBALL, 31,700 SQAURE FEET OF GYMNASIUM SPACE location: DOWNTOWN MISSOULA distance from airport: 7.5 MILES WWW.UMT.EDU/GRIZTIX/VENUE-INFORMATION/ ADAMS-CENTER