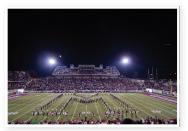

#### **U OF M - WASHINGTON GRIZZLY STADIUM**

seating capacity: 25,217 facility: HOME TO THE MONTANA GRIZZLIES FOOTBALL, 100 YARD SPINTURF FOOTBALL FIELDLARGEST ALL-PURPOSE STADIUM IN THE STATE OF MONTANA *location:* **DOWNTOWN MISSOULA** *distance from airport:* **7.5 MILES WWW.GOGRIZ.COM/FACILITIES** 