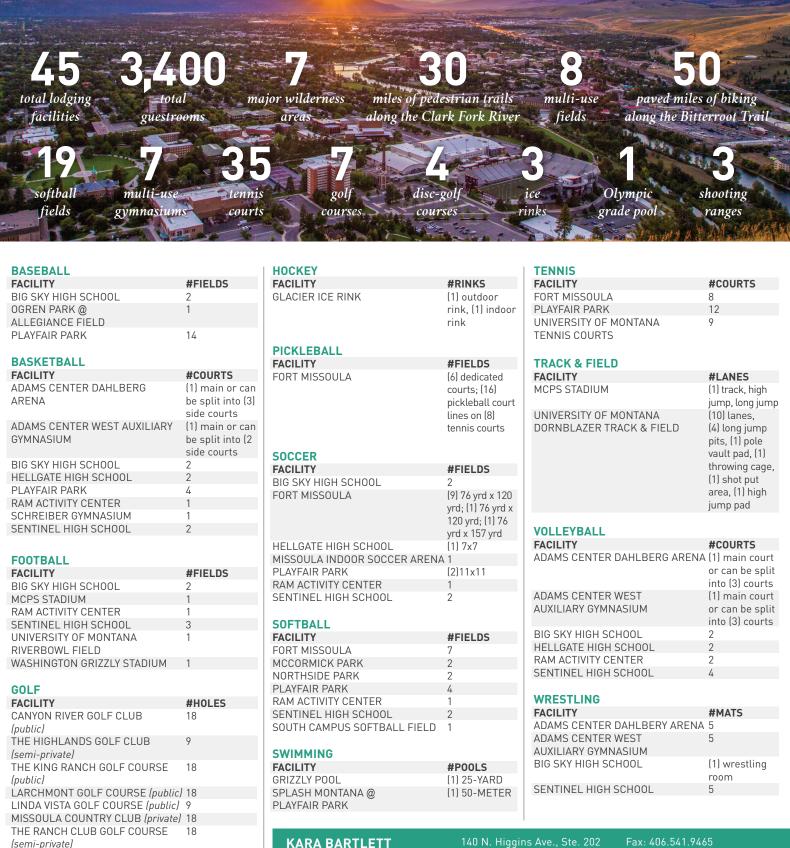

#### **CLARK FORK RIVER - BRENNAN'S WAVE**

seating capacity: VIEWING DECK facility: KAYAKING, STAND UP PADDLE BOARDING, RIVER SURFING, FISHING/FLY FISHING location: DOWNTOWN MISSOULA distance from airport: 5.7 MILES WWW.DESTINATIONMISSOULA.ORG/ WATER-ACTIVITIES